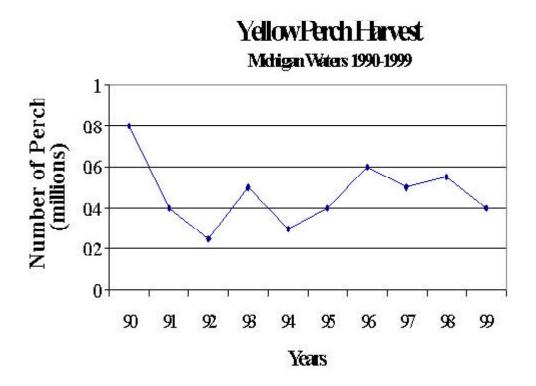

LAKE ERIE WALLEYE FALL 2000

Figure 1. The ten year trend for yellow perch harvests in Michigan waters of Lake Erie

Figure 2. The ten year trend for yellow perch harvests in Ohio waters of Lake Erie

LAKE ERIE WALLEYE FALL 2000