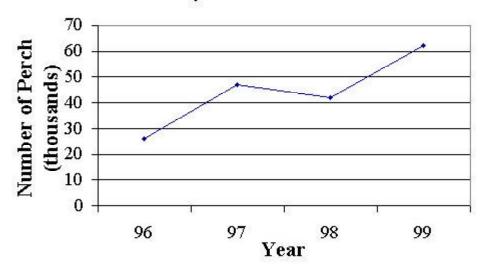

#### Pennsylvania Waters 1996 - 1999

Figure 5. Four year trend of yellow perch harvest by sportfishermen in Pennsylvania waters of Lake Erie.