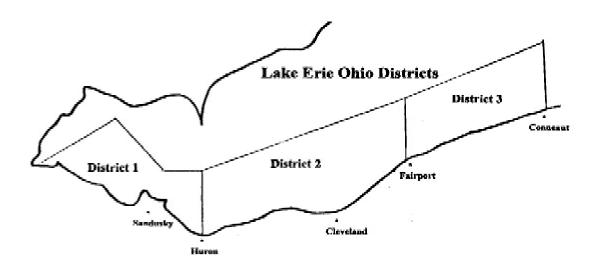

Figure 3. Map indicating the three Ohio Districts used in monitoring the yellow perch fishery in Ohio waters of Lake Erie.