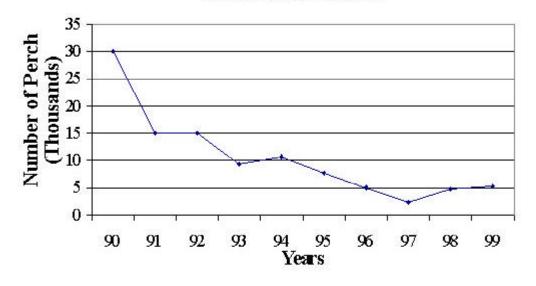

### Yellow Perch Harvest New York Waters 1990-1999

Figure 6. Ten year trend of yellow perch harvest by sportfishermen in New York waters of Lake Erie.