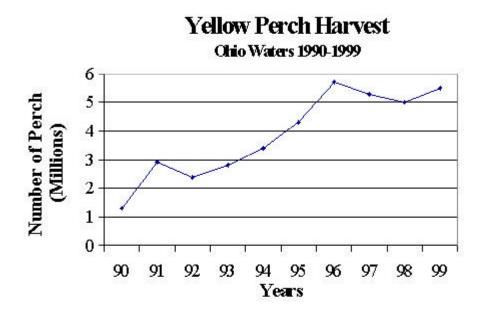

LAKE ERIE WALLEYE FALL 2000

Figure 1. The ten year trend for yellow perch harvests in Michigan waters of Lake Erie

Figure 2. The ten year trend for yellow perch harvests in Ohio waters of Lake Erie

LAKE ERIE WALLEYE FALL 2000