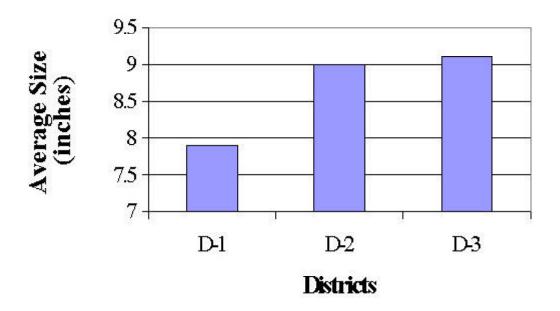

## Comparing Average Perch Size Between Districts 1,2,3

Figure 4. Yellow perch average size comparisons of fish caught in the three Ohio districts.

LAKE ERIE WALLEYE FALL 2000